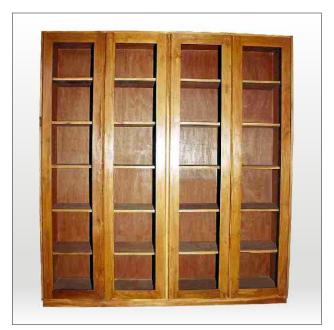

VMS-13 Rack

Dining Table & Bench

Laboratory Table

Library Cupboard

Staircase Railing

VMS-24

Staircase Railing

VMS-24