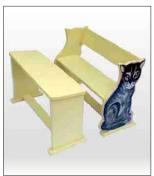

#### School Bench

Three Seated School Bench (Primary)

Three Seated School Bench (Primary)

VMS-21

School Bench (Secondary)

VMS-22

Children Desk with Chair

Children Desk with Chair

Three Seated School Bench With 19mm thick marine ply with lamination

Children Desk with Chair

Children Desk with Chair

Student Desk with Chair

Children Desk with Chair

Children Desk with Chair VMS-23