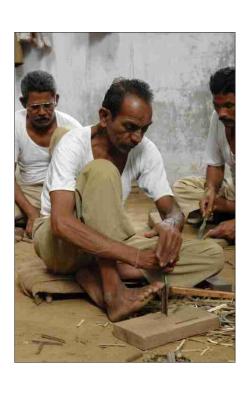

Emphasis in the timber industry is now on utilization of plantation-timber so as to conserve natural forests. Prudent wood sourcing, proper chemical treatment, seasoning and joinery are essential to this. To serve this end, we have established an Integrated Wood Working Unit viz., "VANIL UDYOG", at village Navtad, in Vansda Taluka of Navsari District. About 250 artisans work in this unit under supervision of qualified and experienced engineers. Vanil Udyog has also received the prestigious ISO 9001:2000 certificate for its Quality Management System from RWTUV, Germany.

#### **QUALITY POLICY**

We constantly strive to excel our quality through careful supervision, efficient utilization and sustained innovation.

Joinery operations are the backbone of all wood products and play an important role in deciding its durability. With a view to achieving perfection in joinery we employ a team of qualified and experienced engineers.