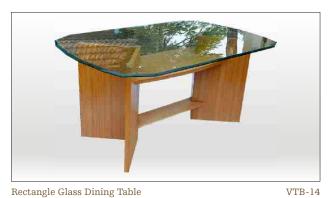

### **Dining Tables**

Rectangle Glass Dining Table

Centre Tepoy With Drawer VTY-18

Bed Side Tepoy VTY-12

Dining Table rectangular

VMS-17 T.V. Stand

Glass Top Dining Table with Frame

VTB-11