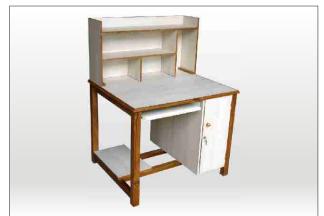

### Office Tables

Teakwood Office Table Sunmica Top (one drawer & Cabinet)

Teakwood Office Table (one drawer only)

VTB-03

Office / Computer Table

Teakwood Computer/Study Table

VTB-17