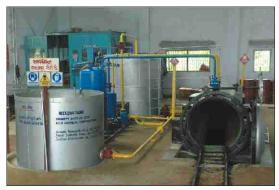

**V**ANIL UDYOG has the latest Band Saw Mills, a Conventional and a Solar- Seasoning plant, a Chemical Treatment Plant besides a Door-Windows & Furniture joinery Unit. Due to use of high grade anti-termite chemicals and pressure impregnation type preservative treatment and seasoning process, the products manufactured by VANIL UDYOG are secured against termite attack and are free from such defects like warping etc.

#### Genuine, seasoned and treated wood products

Vanil Udyog is an ultramodern fully Integrated Wood Working Unit equipped with hi-tech state-of-art wood processing and manufacturing facilities. These include a saw-mill, conventional and solar seasoning plant, pressure impregnation type wood preservation plant, latest machining, joinery and assembly units.