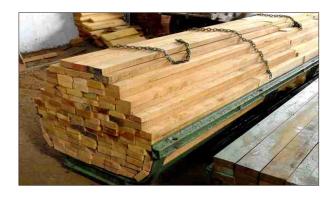

Emphasis in the timber industry is now on utilization of plantation-timber so as to conserve natural forests. Prudent wood sourcing, proper chemical treatment, seasoning and joinery are essential to this. To serve this end, we have established an Integrated Wood Working Unit viz., "VANIL UDYOG", at village Navtad, in Vansda Taluka of Navsari District. About 250 artisans work in this unit under supervision of qualified and experienced engineers. Vanil Udyog has also received the prestigious ISO 9001:2000 certificate for its Quality Management System from RWTUV, Germany.

**V**ANIL UDYOG has the latest Band Saw Mills, a Conventional and a Solar- Seasoning plant, a Chemical Treatment Plant besides a Door-Windows & Furniture joinery Unit. Due to use of high grade anti-termite chemicals and pressure impregnation type preservative treatment and seasoning process, the products manufactured by VANIL UDYOG are secured against termite attack and are free from such defects like warping etc.