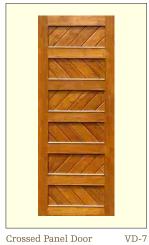

### Doors

Solid wood Panel Door

Strip Panel Door

Crossed Panel Door

VD-4

Strip Panel Door

VD-10

Raised Panel Door