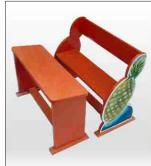

#### School Bench

Three Seated School Bench (Primary)

Three Seated School Bench (Primary)

VMS-21

School Bench (Secondary)

VMS-22

Children Desk with Chair

Children Desk with Chair

Three Seated School Bench With 19mm thick marine ply with lamination

Children Desk with Chair

Children Desk with Chair

Student Desk with Chair

Children Desk with Chair

Children Desk with Chair VMS-23