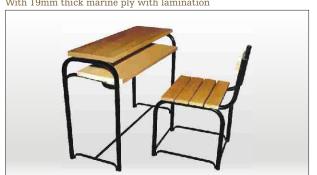

#### School Bench

Three Seated School Bench (Primary)

Three Seated School Bench (Primary)

VMS-21

School Bench (Secondary)

VMS-22

Children Desk with Chair

Children Desk with Chair

Three Seated School Bench With 19mm thick marine ply with lamination

Children Desk with Chair

Children Desk with Chair

Student Desk with Chair

Children Desk with Chair

Children Desk with Chair VMS-23