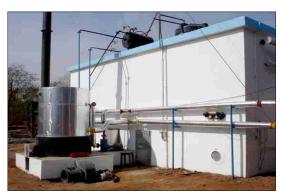

Solar Seasoning Kiln

Timber Chemical Treatment Plant

**V**ANIL UDYOG has the latest Band Saw Mills, a Conventional and a Solar- Seasoning plant, a Chemical Treatment Plant besides a Door-Windows & Furniture joinery Unit. Due to use of high grade anti-termite chemicals and pressure impregnation type preservative treatment and seasoning process, the products manufactured by VANIL UDYOG are secured against termite attack and are free from such defects like warping etc.