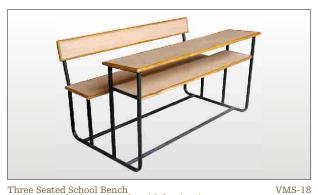

#### School Bench

Three Seated School Bench (Primary)

Three Seated School Bench (Primary)

VMS-21

School Bench (Secondary)

VMS-22

Children Desk with Chair

Children Desk with Chair

Three Seated School Bench With 19mm thick marine ply with lamination

Children Desk with Chair

Children Desk with Chair

Student Desk with Chair

Children Desk with Chair

Children Desk with Chair VMS-23