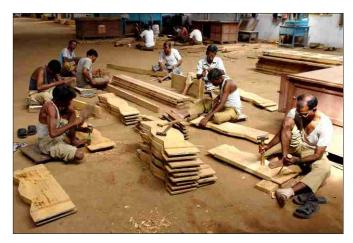

Emphasis in the timber industry is now on utilization of plantation-timber so as to conserve natural forests. Prudent wood sourcing, proper chemical treatment, seasoning and joinery are essential to this. To serve this end, we have established an Integrated Wood Working Unit viz., "VANIL UDYOG", at village Navtad, in Vansda Taluka of Navsari District. About 250 artisans work in this unit under supervision of qualified and experienced engineers. Vanil Udyog has also received the prestigious ISO 9001:2000 certificate for its Quality Management System from RWTUV, Germany.

The regular upgradation of Technology & processes, training of human resources and use of premium quality teak and non-teak wood and stringent quality control have made the Vanil products stand as synonymous with high quality. VANIL UDYOG displays highest standard of professionalism, transparency, fairness and business ethics in its dealing with its customers and suppliers. Aiming at total customer satisfaction and timely delivery of products, VANIL UDYOG strives to make the end users realize fullest value.