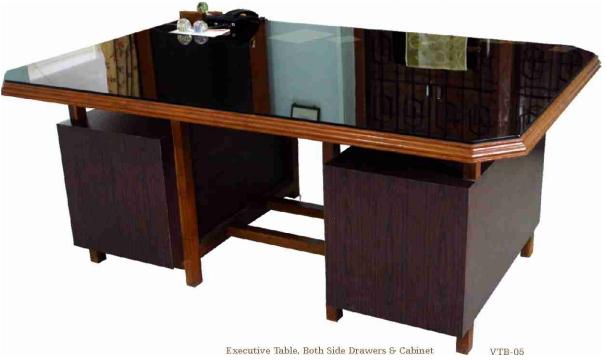

#### Office Furniture

Office Partition

Office Partition

Computer Work Station

Low height Cabinet

Office / Computer Table

Side Unit Cum Locker