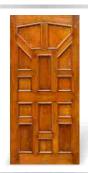

### Doors

Solid wood Panel Door

Strip Panel Door

Crossed Panel Door

VD-4

Strip Panel Door

VD-10

Raised Panel Door

VD-3

VD-1

Laminated Panel Door

Horizontal Strip Panel Door VD-8

MDF Panel Door

VD-11

Decorative Panel Door

NU Wood (MDF) Panel Door VD-6