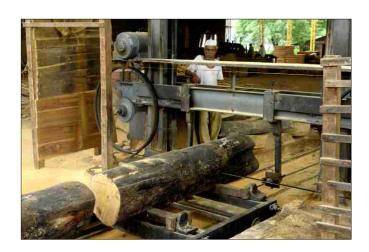

**V**ANIL UDYOG has the latest Band Saw Mills, a Conventional and a Solar- Seasoning plant, a Chemical Treatment Plant besides a Door-Windows & Furniture joinery Unit. Due to use of high grade anti-termite chemicals and pressure impregnation type preservative treatment and seasoning process, the products manufactured by VANIL UDYOG are secured against termite attack and are free from such defects like warping etc.

#### TIMBER YARD

**SAW MILL** 

WOOD PRESERVATION SECTION

**SEASONING SECTION** 

TIMBER STORAGE SECTION

WOOD WORKING SECTION

**FURNITURE SECTION** 

ASSEMBLY SECTION