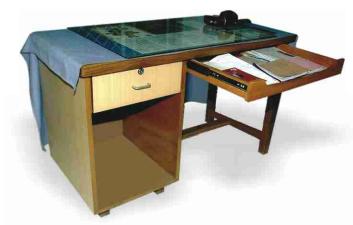

### Office Tables

Teakwood Office Table Sunmica Top (one drawer & Cabinet)

Teakwood Office Table (one drawer only)

VTB-03

Office / Computer Table

Teakwood Computer/Study Table

VTB-17