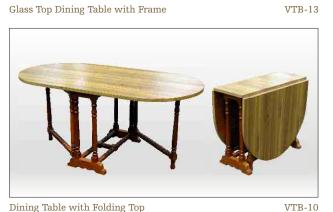

### **Dining Tables**

Rectangle Glass Dining Table

Centre Tepoy With Drawer VTY-18

Bed Side Tepoy VTY-12

Dining Table rectangular

VMS-17 T.V. Stand

Glass Top Dining Table with Frame

VTB-11

Round Glass Dining Table VTB-15

Dining Table with lamination VTB-16

Dining Table with Folding Top

Dressing Table (With Puffy) VMS-16

Dressing Table With Stool (Standard) VMS-15