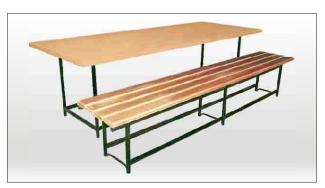

#### School Bench

Three Seated School Bench (Primary)

Three Seated School Bench (Primary)

VMS-21

School Bench (Secondary)

VMS-22

Children Desk with Chair

Children Desk with Chair

Three Seated School Bench With 19mm thick marine ply with lamination

Children Desk with Chair

Children Desk with Chair

Student Desk with Chair

Children Desk with Chair

Children Desk with Chair VMS-23