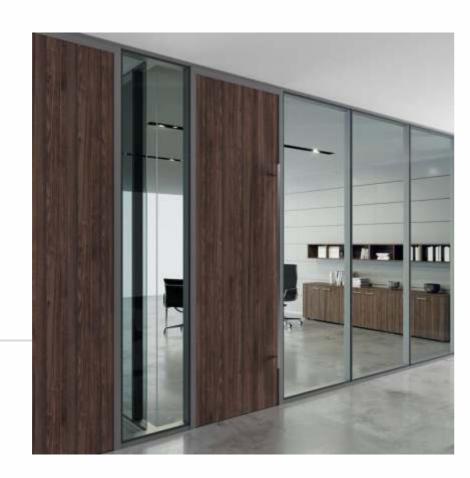

## Office Partitions

For where dimensions take shape.

Perfectly organising spaces.

Medium Height Cabinets

Intersections form and function.

Ample space to keep things organised.

Smartly crafted for greater storage.