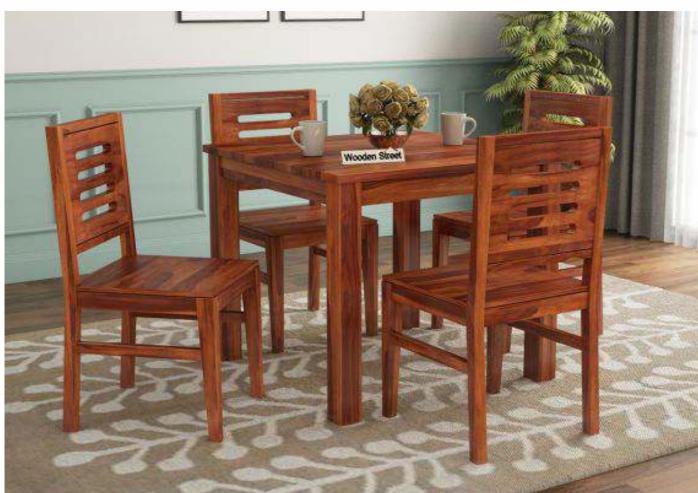

## Dining Table

Showstoppers of your home.

Representing the ideals of minimalism and passion.