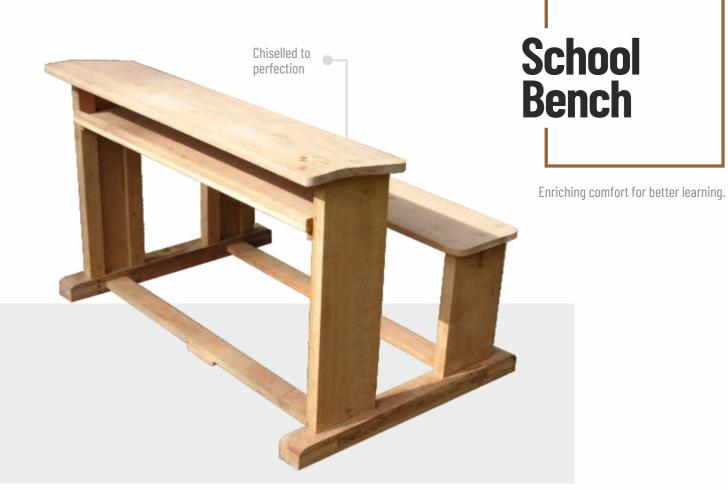

## Flowerpot Stands

The perfect compliment to everything contemporary.

Uplifting the ambience of your space.

Amplifying the earthen feel.

Easy, fuss-free and functional.

Comfortable for longterm study hours.

Crafted ergonomically.

Best of craftsmanship.