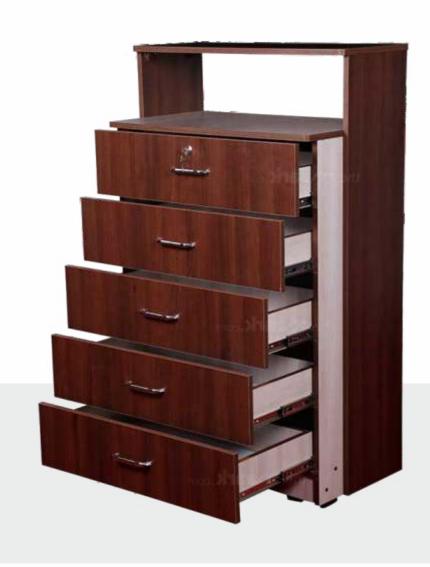

## Side Unit Cum Locker

Ever-evolving workspace with problem-solving designs.

Multiple drawers to help keep things organised.