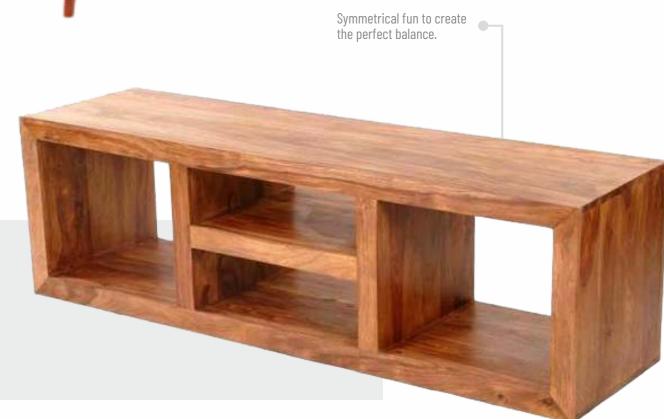

## Our Bange

Vanil Udyog offers to you a wide range of elegantly crafted furniture pieces to help you create beautiful spaces for your home and office. Get the latest designs in furniture for your <u>living room, dining room, bedroom, office</u> and more.

We help you explore furniture by segment or room or material for a highly customised space that adapts to your personal taste.

Home / Office / School

More than just a couch...