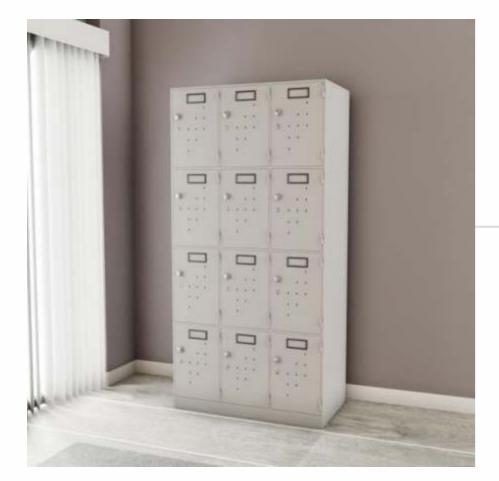

## Side Unit Cum Locker

Ever-evolving workspace with problem-solving designs.

Multiple drawers to help keep things organised.