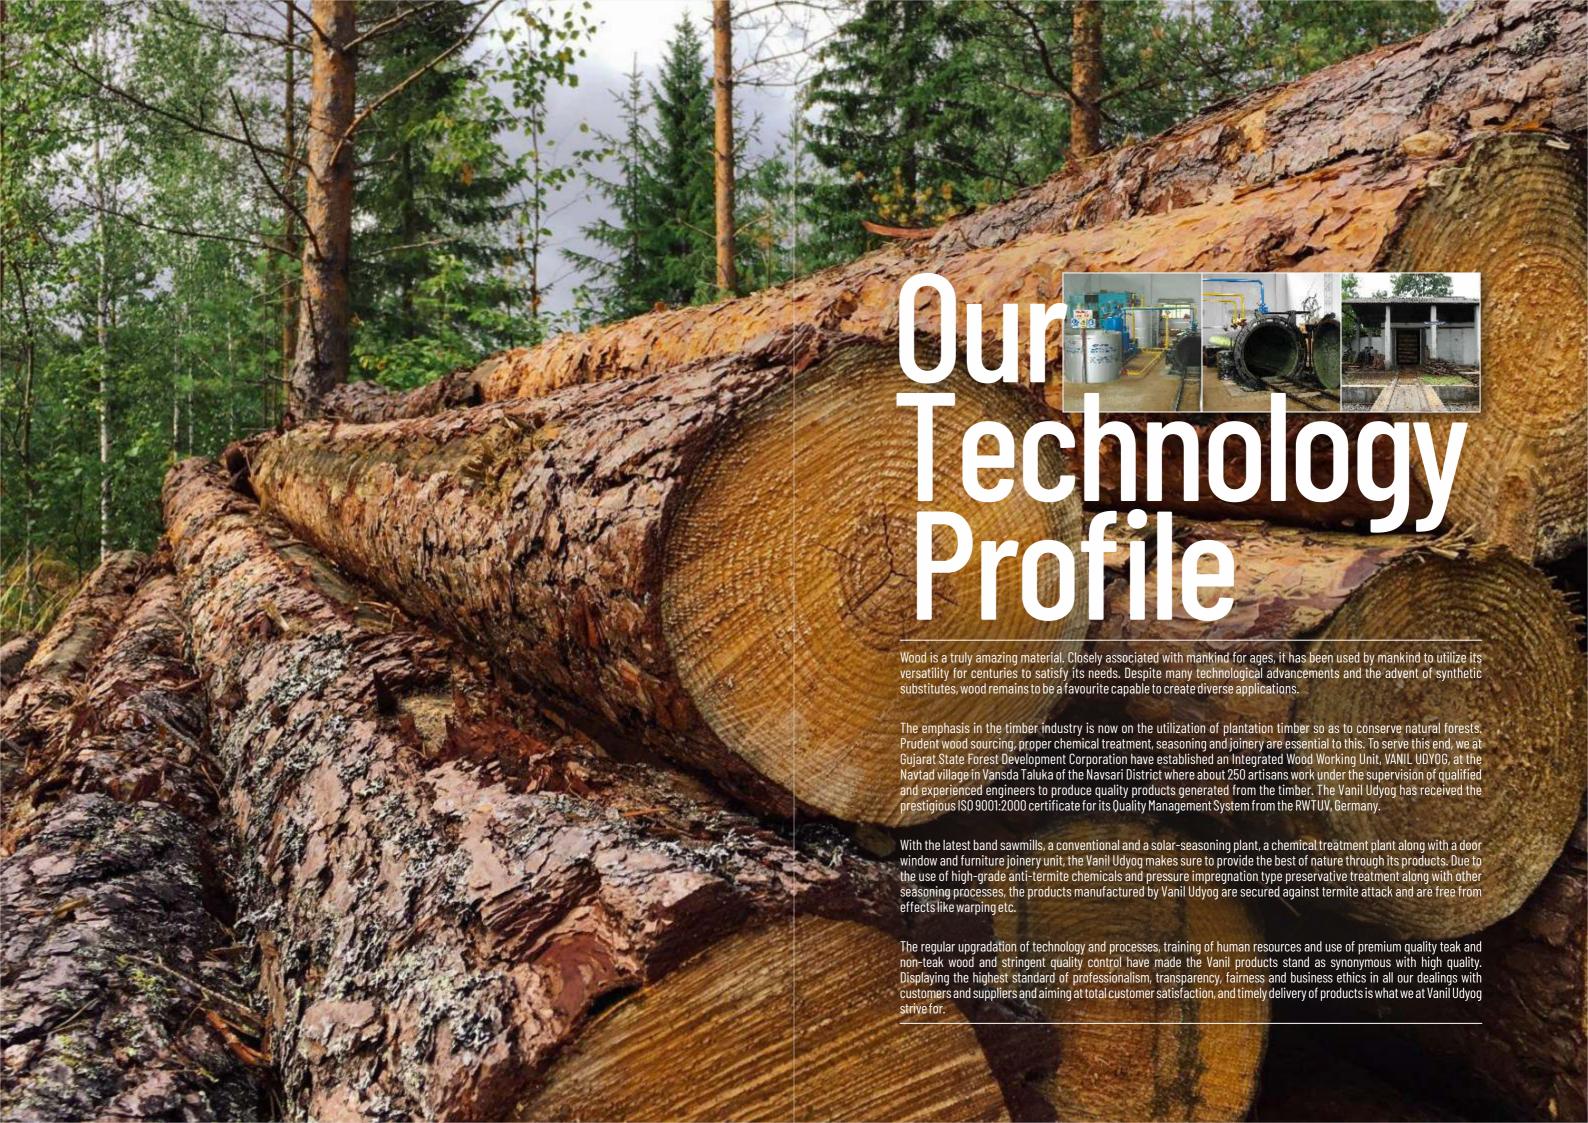

## Our Policy

Vanil Udyog is an ultra-modern fully integrated woodworking unit equipped with hi-tech state-of-the-art wood processing and manufacturing facilities. These include a saw-mill, conventional and solar seasoning plant, pressure impregnation type wood preservation plant, latest machining, joinery and assembly units.

We at Vanil Udyog constantly strive to excel in our quality through careful and utmost supervision, efficient utilization and sustained innovation. Since joinery operations are the backbone of all wood products and play an important role in deciding their durability, we employ a team of qualified and experienced engineers to achieve perfection in it.