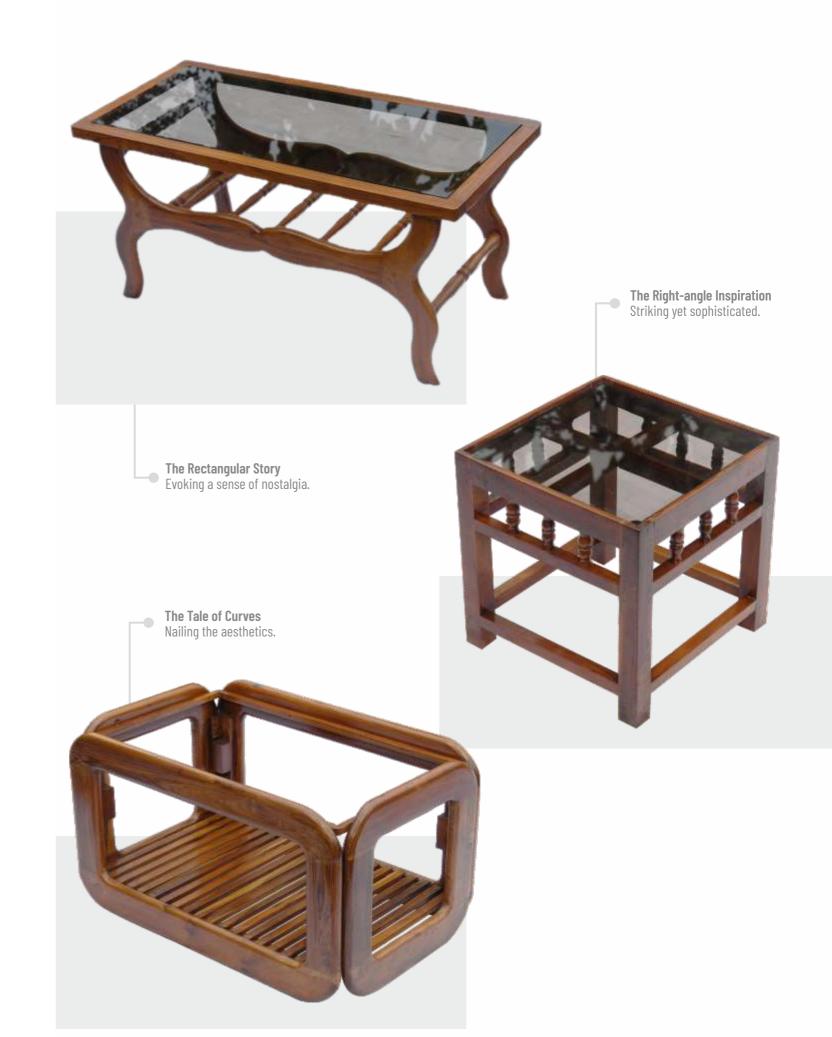

## **Tepoys**

Amplifying the look of your room, with the right blend of style and value.