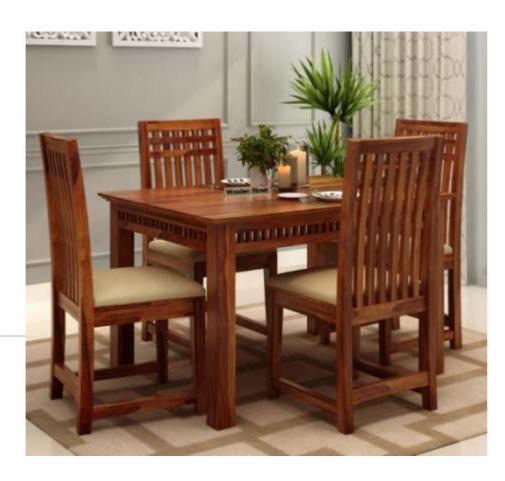

## Dining Table

Showstoppers of your home.

Representing the ideals of minimalism and passion.