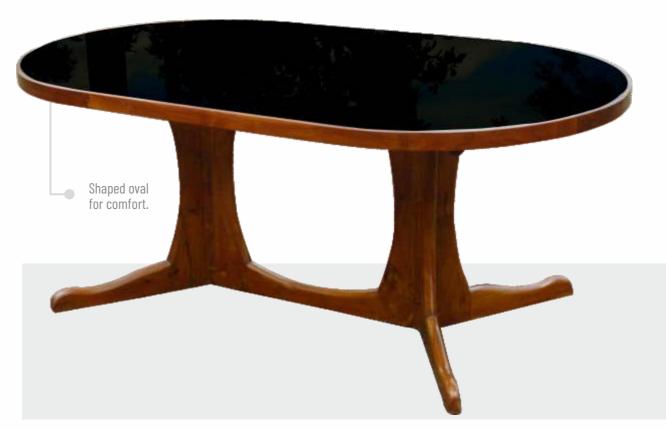

## Dining Table

Showstoppers of your home.

Representing the ideals of minimalism and passion.