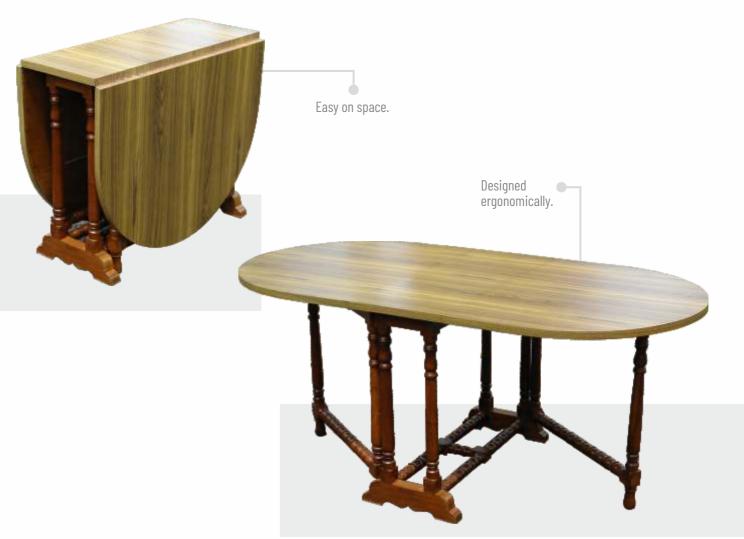

## Dining Table

Showstoppers of your home.

Representing the ideals of minimalism and passion.