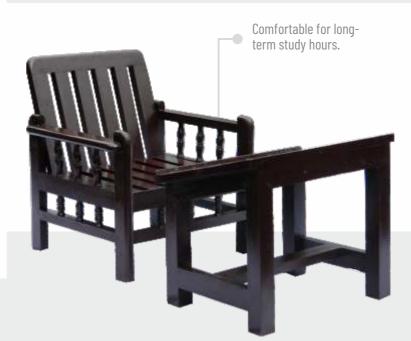

## Flowerpot Stands

The perfect compliment to everything contemporary.

Uplifting the ambience of your space.

Amplifying the earthen feel.

Easy, fuss-free and functional.

Comfortable for longterm study hours.

Crafted ergonomically.

Best of craftsmanship.