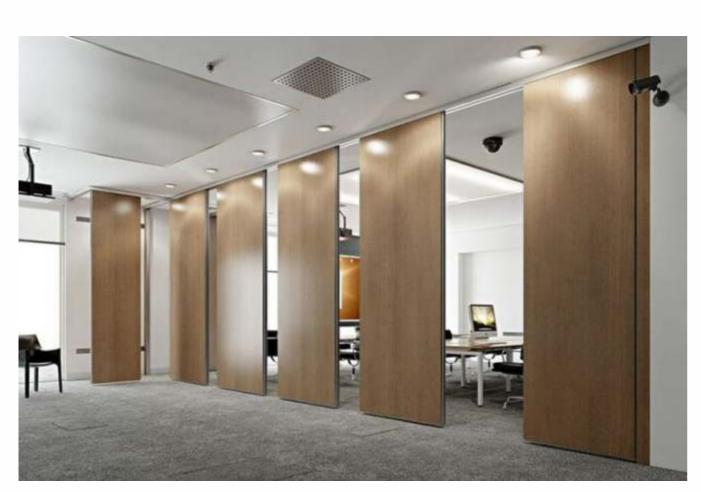

## Office Partitions

For where dimensions take shape.

Perfectly organising spaces.

Medium Height Cabinets

Intersections form and function.

Ample space to keep things organised.

Smartly crafted for greater storage.