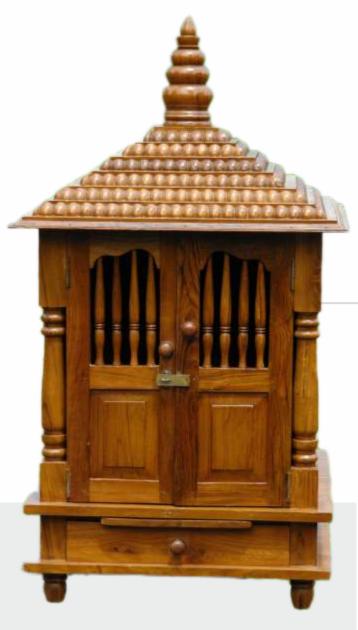

## **Temples**

Open your home to the decor of divinity.

Traditionally crafted double.

Showcasing the beauty of single door.