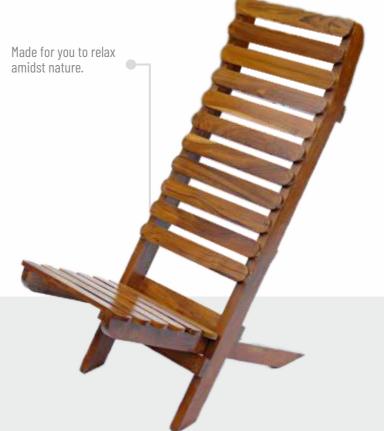

## **Chairs**

Making statements with timeless designs.

Where you switch to comfort.

Carving the oldworld charms.