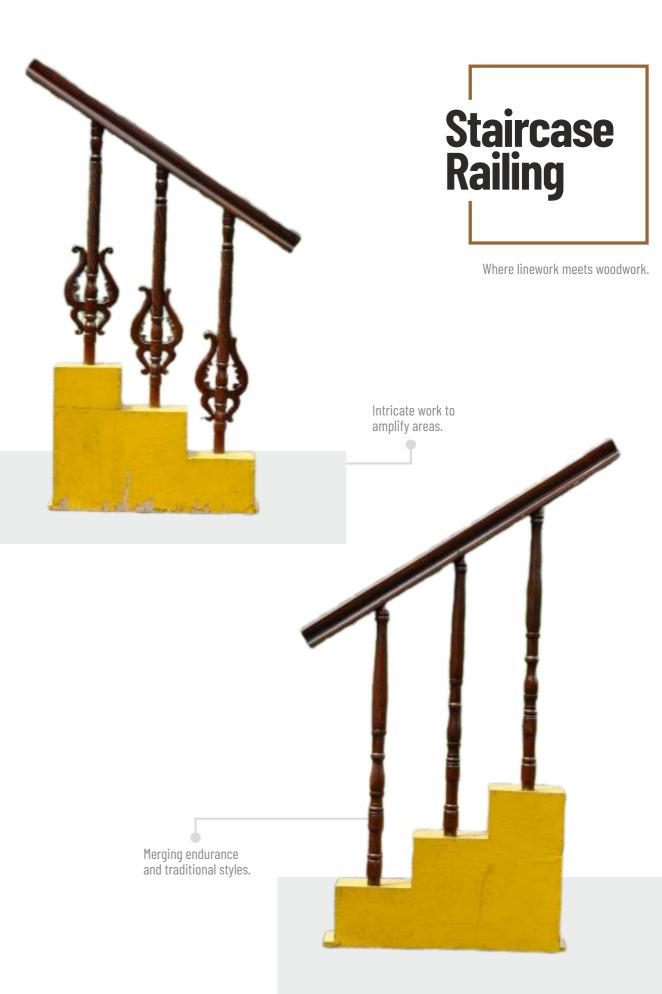

## Frames/ Shutter Doors

Style and endurance handcrafted into one.

Representing the ideals of minimalism and passion.

Blending modernity with strength.